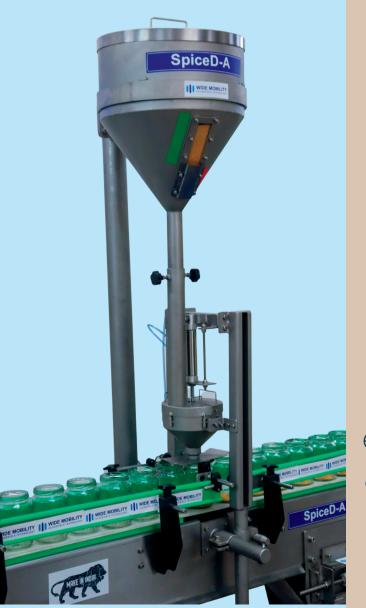

## **SpiceD-A**

SpiceD – A is a fully automatic dry spice dropping unit.

## **SPECIFICATIONS**

- Model Name: SpiceD-A
- Spices handled: Yellow mustard, Celery seeds, Dehydrated garlic, Dehydrated onion, combination of these spices
- Throughput: 4 bottles/s (Maximum)
- Hopper capacity: 25Kg of mustard
- Dropping type: Pneumatic
- Structure material: SS316
- Electrical input: 230V AC, 50Hz, 1P
- Air pressure input: 3bar

## **FEATURES**

- Mountable on existing line
- Low spice indication
- Bottle detection for dispensing
- Low pressure indication
- Jar count indication
- Limit switch for open door indication
- Potential free contact in case of low spice/low pressure
- Tower Lamp and Buzzer
- Easy User Interface
- 3 modes of operation: AUTO, EDIT and CLEANING MODE
- Selection of drop quantity (Ranging from 1g to 6g)
- Addition of new spice data
- Emergency switch