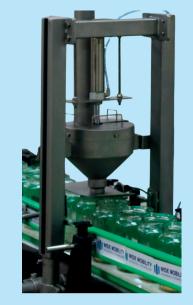

## **SpiceD-A**

SpiceD – A is a fully automatic dry spice dropping unit.

## **FEATURES**

- Mountable on existing line
- Low spice indication
- Bottle detection for dispensing
- Low pressure indication
- Jar count indication
- Limit switch for open door indication
- Potential free contact in case of low spice/low pressure
- Tower Lamp and Buzzer
- Easy User Interface
- 3 modes of operation: AUTO, EDIT and CLEANING MODE
- Selection of drop quantity (Ranging from 1g to 6g)
- Addition of new spice data
- Emergency switch